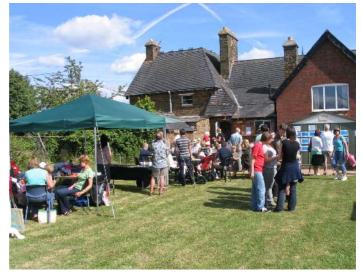

# Pattishall Parish Fete Saturday 13 July

This year's Fete is only a few days away now and excitement is building! All the Fete committee's plans have come together and we are looking forward to a really great parish event. I can't wait to dress up as a lady pirate – there were some you know!

See the centre pages of this Around Pattishall for all the exciting games, stalls, activities and refreshments at the Fete. Below is an approximate timetable of demonstrations and displays on or near the stage in the central arena.

# SUMME Saturday 13th July S Come and join the fun at Pa

Lots to do and see including;

3 x Bouncy Castles~ children's and adults' Falconry displays Morris Dancing Zumba Dancing Karate Demonstration School performances and races Fancy Dress competition: **Pirates & Princesses!** Bake off ~ cake competitions Classic Cars Tombola children's and adults' Raffle VW Polo hire prize, child's VW Beetle plus many more prizes! Village Club stalls