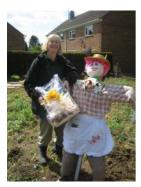

During Compost Awareness Week 2013, South Northamptonshire Council staged a series of composting events including a scarecrow competition at the redeveloped Ashton allotments. The winner was 'Anti-Scarecrow' (also known as 'Auntie Scarecrow'), designed by Jan Willetts and Bron Kenny. They won a food hamper which has since been donated to the churchyard fundraising raffle.